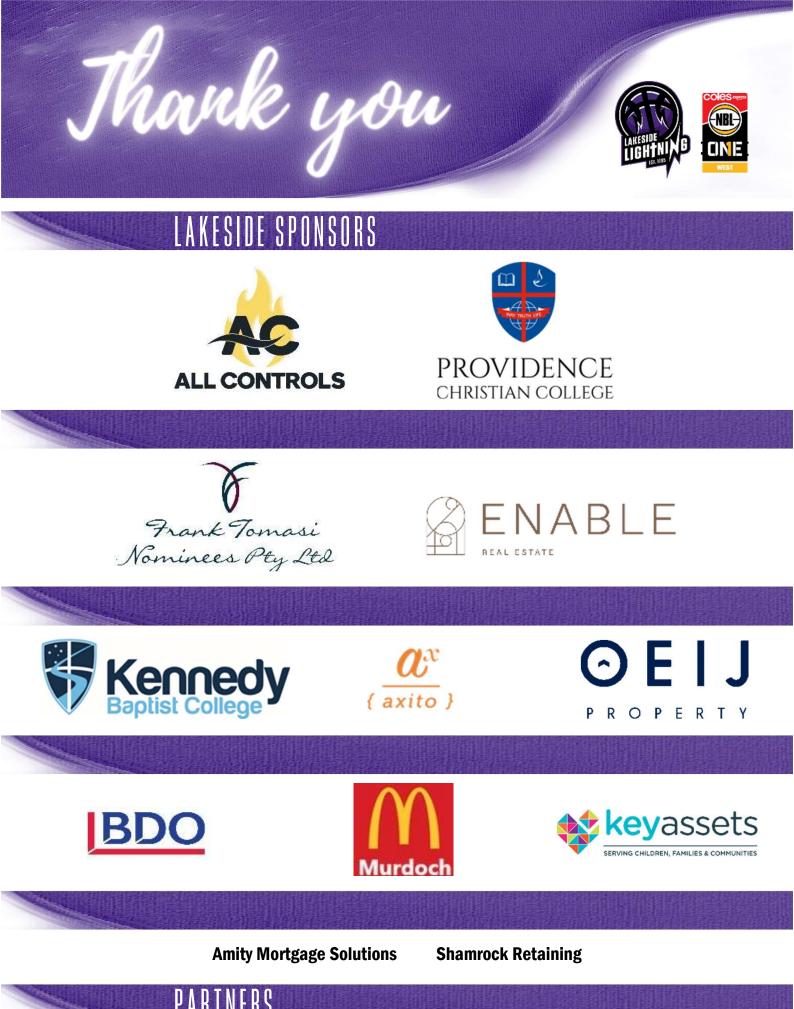

dd Chips and a Drink

#### SIDES

\$12

\$17

| Sweet Potato Fries<br>With Sweet Chilli Mayo             | \$9.00 |
|----------------------------------------------------------|--------|
| Corn on the Cob<br>With Mexican Butter & Lime Sour Cream | \$6.50 |
| Onion Rings<br>Tossed in Salt & Pepper                   | \$4.00 |

Beef Burger With Lettuce, Tomato, Beetroot, Cheese, Mustard, Mayo & Sauce

\$14

### Smokey BBQ

Cheese, Pickle, Smokey BBQ Sauce & Mayo

#### Chicken Burger ..... \$14 With Cheese, Tomato, Lettuce &

Chipotle Mayo

#### Vegetarian Burger ..... \$14

With Roast Garlic Field Mushroom, Rocket, Roast Capsicum, Halloumi & Aioli (V)

<u>As a Meal ..... \$19</u> (Meal includes Chips and Either a

Can or 600ml Bottle of Water





#### LIGHTNING ARE PROUDLY SPONSORED BY





























#### LAKESIDE LIGHTNING

 2 Bibra Drive, North Lake 6163
Iakeside.asn.au
(08) 9310 7700
nbl1.west@lakeside.asn.au