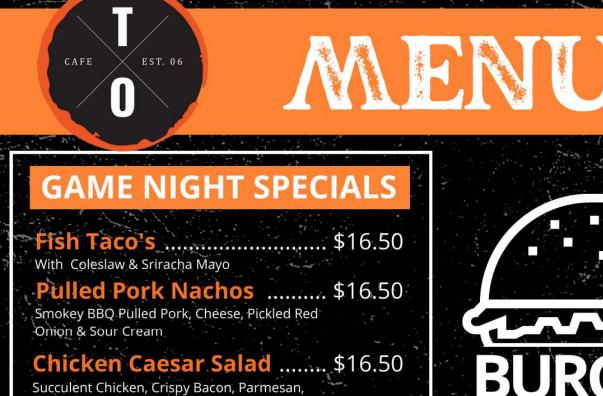

Croutons & Creamy Caesar Dressing

Add a can or water..... \$19

Kids Nuggets ..... \$13.50 6 Nuggets, Chips and a Pop Top Drink

Kids Cheeseburger \$13.50 Cheeseburger, Chips & a Pop Top Drink

## HOTDOG

Loaded American Style Hotdog Pork Sausage, Crispy Bacon, Cheese, Onions & Jalapenos with Mustard & Sauce

#### SIDES

\$12

\$17

| Sweet Potato Fries<br>With Sweet Chilli Mayo             | \$9.00 |
|----------------------------------------------------------|--------|
| Corn on the Cob<br>With Mexican Butter & Lime Sour Cream | \$6.50 |
| Onion Rings<br>Tossed in Salt & Pepper                   | \$4.00 |

Beef Burger With Lettuce, Tomato, Beetroot, Cheese, Mustard, Mayo & Sauce

\$14

### Smokey BBQ

Cheese, Pickle, Smokey BBQ Sauce & Mayo

#### Chicken Burger ..... \$14 With Cheese, Tomato, Lettuce &

Chipotle Mayo

#### Vegetarian Burger ..... \$14

With Roast Garlic Field Mushroom, Rocket, Roast Capsicum, Halloumi & Aioli (V)

<u>As a Meal ..... \$19</u> (Meal includes Chips and Either a

Can or 600ml Bottle of Water